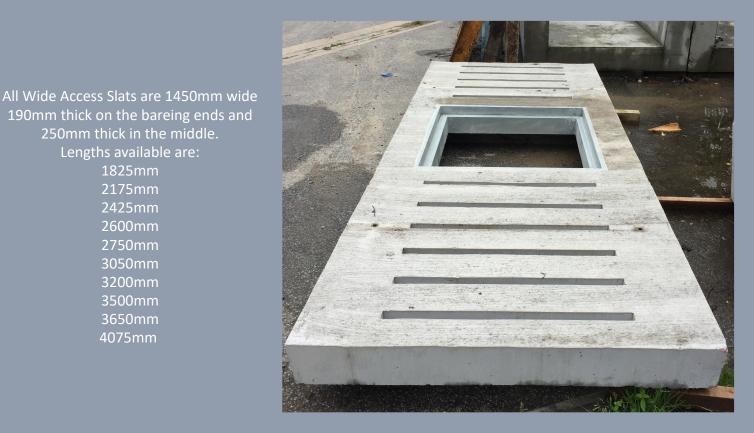

Designed to enable agitation and pumping operations to carried out safely and efficiently. 900mm x 900mm Clear opening H/D Chequer Plate lid. Bearing Surface thickness to match our standard slat range. Non-slip Finish.

190mm thick on the bareing ends and 250mm thick in the middle. Lengths available are: 1825mm 2175mm 2425mm 2600mm 2750mm 3050mm 3200mm 3500mm 3650mm 4075mm

Wolfenden Concrete Ltd, Eden Works, Colne Road Kelbrook, Lancashire, BB18 6SY Email: info@wolfendenconcreteltd.co.uk Tel: 01282 844213 Fax: 01282 843336