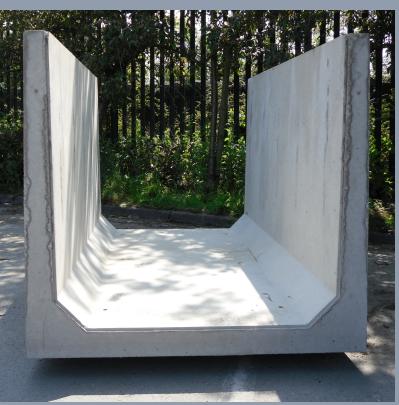

## Internal Size - 1000mm(W) x 1000mm(D) x 2150mm(L) or 2400mm(L) Weight - 1760Kg

Our 1000mm wide x 1000mm deep long channel unit is ideal for longer runs inside and outside of buildings.

This product is manufactured to have a smooth internal surface which greatly improves the flow rate, along with beveled corners for extra strength and hygiene.

The units feature internal slinging which means quick installation, great labour savings and safer work practices than the alternatives.

It is very easily sealed, creating the perfect channel with minimum effort.